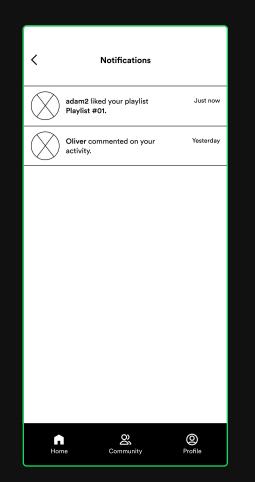

# Ideation

Spatity Social Hame page Spatity of the page

> Offiver listened to sas and hearing for the first time

Home community Profile

0

OOC