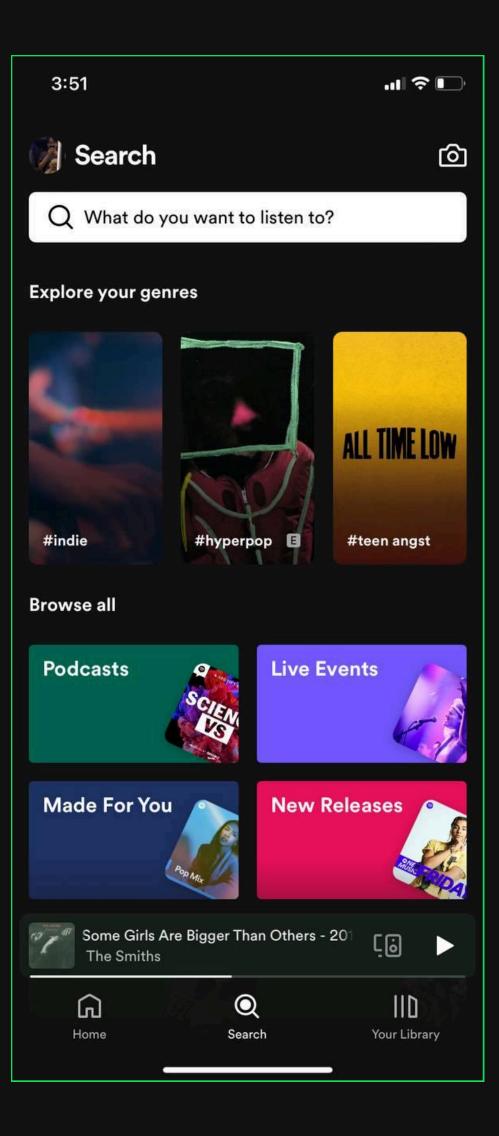

### Is Spotify becoming anti-social?

Question / Discussion

Spotify seems to be moving away entirely from social features and I wonder why. It all started years ago with the removal of DMs.

Now you can't even look up other users? What's the deal with that? The search bar is only for musicians / albums / playlists / podcast and if you want to follow someone who's not your friend on Facebook (or who didn't link their accounts) there's no way to find them.

### Nothing social anymore about Spotify

Today I found out that in the section "Discovered On" there are no other playlists anymore than the ones curated by Spotify themselves. They don't support people to create their own playlists and keep promoting nothing else than their own stuff. Another big disappointment in a line of many.