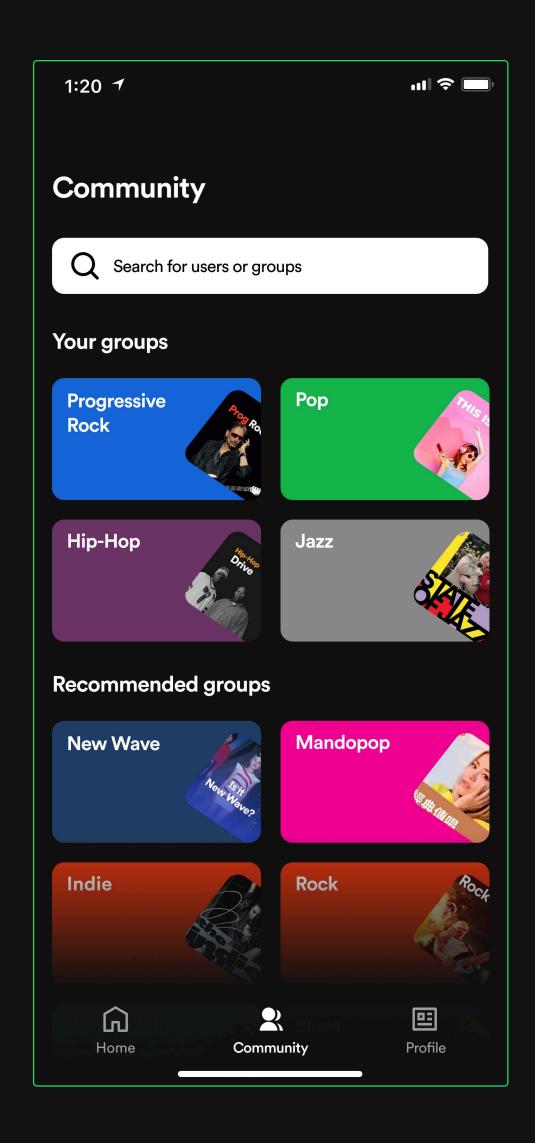

| 25% (2) responses             |
| 2                            |                                                                                    | 38% (3) responses             |
| 3                            |                                                                                    | 25% (2) responses             |
| 4                            |                                                                                    | 13% (1) responses             |
| 5 - Very intuitive           |                                                                                    | 0% (0) responses              |

### Qualitative



### Quantitative





# Connect people through music and shared experiences





### Vibe over Vibes



### U











### Colours













### Font

# Circu ar

### Medium

Bold

# Typography



Header - Circular Bold 24px

Body - Circular Book 14px

Emphasised Body -Circular Medium 14px

Small - Circular Book 12px

| 1:56                     | F                                    |        |           | 80            |
|--------------------------|--------------------------------------|--------|-----------|---------------|
| <                        | Settir                               | ngs    |           |               |
|                          | <b>kiershierling</b><br>View Profile |        |           | >             |
| Account                  | •                                    |        |           | $\rightarrow$ |
| Data Save                | ər