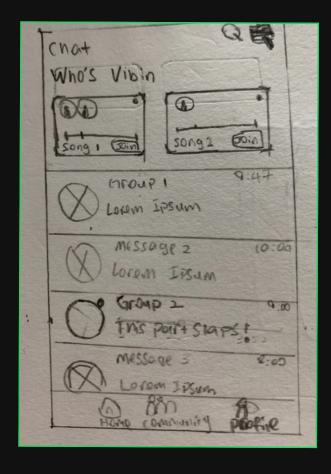

# Ideation

Spatity Social Hame page Spatity of the page

> Offiver listened to sas and hearing for the first time

Home community Profile

0

OOC