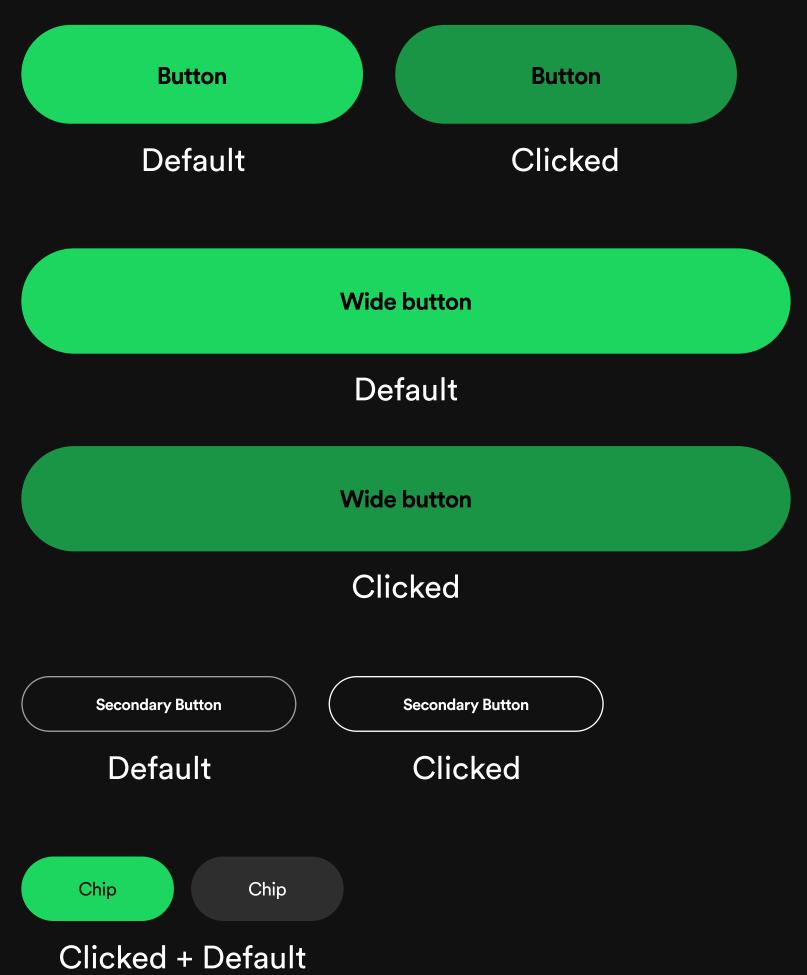

| G      | 11         | Ç | Ċ        | ×            | ズ            | Ģ                      |
|-------------|----|-------|--------|------------|---|----------|--------------|--------------|------------------------|
|             | Q  |       | n      |            | ŝ | •••      | Ĵ            | (;)          | <b>C</b> <sub>15</sub> |
| ଚ           | ര  | 011   | ſ      | <u>(</u> : | • | $\oplus$ | $\checkmark$ | ^            | <b>∫</b> 15            |
|             | ↓↑ | ≣     | <      | >          | × | +        | <b>1</b> ×   | $\heartsuit$ | Þ                      |
| L           | 0  | ((•)) | +)<br> | <b>1</b> 2 | Θ | Ц        | K            |              |                        |

#### Remix Icon icons

| $\sim$ |  |  |
|--------|--|--|
| N<br>N |  |  |

#### **Buttons**



### **UI Elements**

| - |   |
|---|---|
|   | C |
|   |   |

Text field

Large text field

Dropdown

 $\checkmark$ 

Dropdown

 $\checkmark$ 

Dropdown expanded