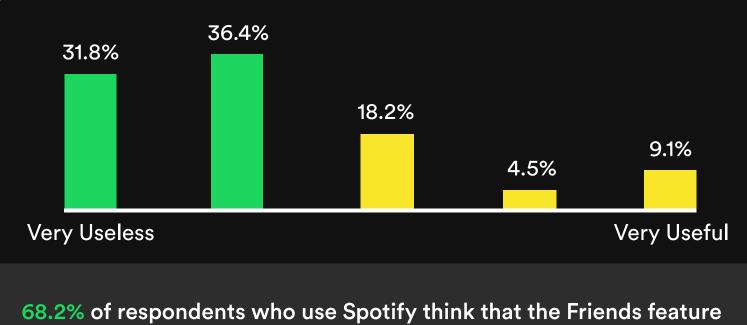

Status: Good Suggestion

Join ...

68.2% of respondents who use Spotify think that the Friends feat is either Useless, or Very Useless.