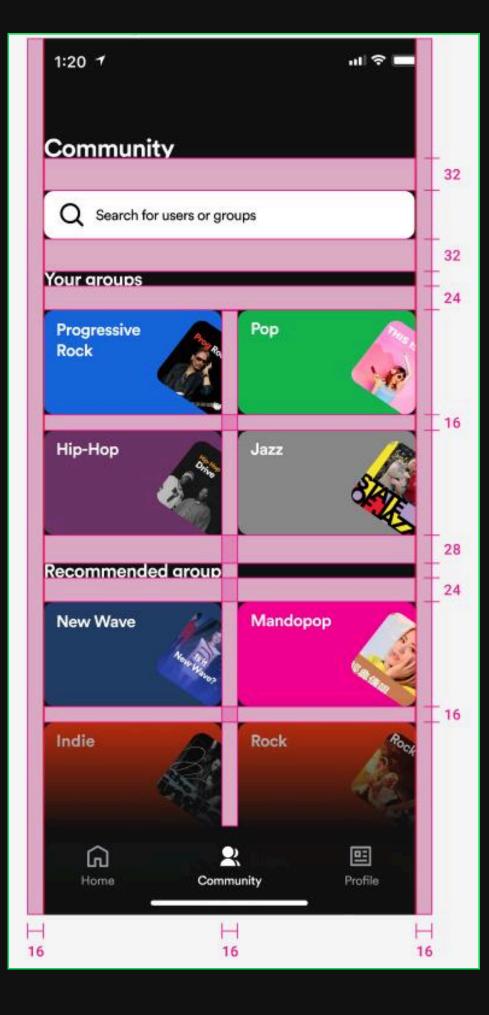

|                                      |        |           | >             |
| Privacy &                | Social                               |        |           | >             |
| Voice Ass                | istants & Apps                       |        |           | >             |
| Audio Qu                 | ality                                |        |           | >             |
| Video Qu                 | ality                                |        |           | >             |
|                          | 二十一夜<br>慧,鍾訢cent3e                   |        | C 🔒       | ►             |
| North California<br>Home | ONS<br>Q<br>Searc                    | h<br>h | Your Libr | ary           |

Subheader - Circular Bold 16px Larger Body -Circular Book 18px

## Alignment and Spacing



4-point grid system with 16px margins

# Iconography

#### Spotify's own icon pack

| <u>C</u> ;; | Q  |       | G      | 11         | Ç | Ċ        | ×            | ズ            | Ģ                      |
|-------------|----|-------|--------|------------|---|----------|--------------|--------------|------------------------|
|             | Q  |       | n      |            | ŝ | •••      | Ĵ            | (;)          | <b>C</b> <sub>15</sub> |
| ଚ           | ര  | 011   | ſ      | <u>(</u> : | • | $\oplus$ | $\checkmark$ | ^            | <b>∫</b> 15            |
|             | ↓↑ | ≣     | <      | >          | × | +        | <b>1</b> ×   | $\heartsuit$ | Þ                      |
| L           | 0  | ((•)) | +)<br> | <b>1</b> 2 | Θ | Ц        | K            |              |