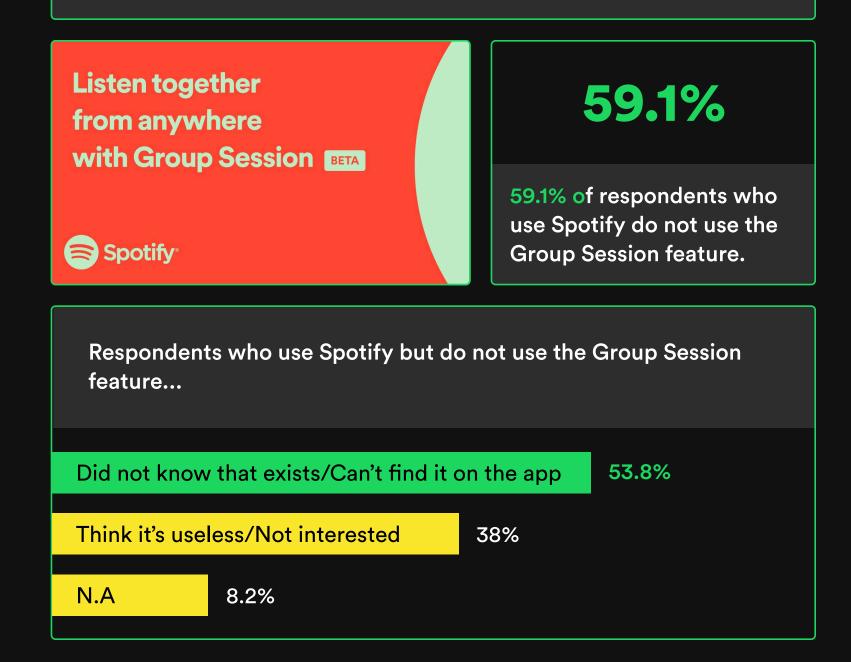

#### Spotify Usage

- 1. How useful do you think the friend feature is?
- 2. Do you use the Spotify Group Session feature?
- 3. If not, why?