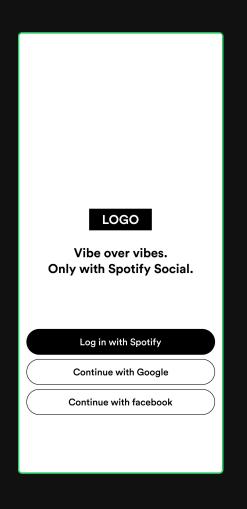

s a messaging system and it's heaps of fun so I think it would be a great idea!





Submitted by gracemarks11 on 2023-07-12 10:52 AM

I think it would be very useful if Spotify implemented a feature where you can send songs directly to your friends on the Spotify app. Don't know if anyone has thought of this but it would be incredibly useful and I think Spotify should implement it. Like some kind of direct messaging service within the app instead of having to go to an external app. Thanks.

Status: Good Suggestion



Join ...



68.2% of respondents who use Spotify think that the Friends feat is either Useless, or Very Useless.



# Ideation





Spatity Social Hame page Spatity of the page

> Offiver listened to sas and hearing for the first time

Home community Profile

0

OOC











# Usability Testing

#### Question 1 - Opinion Scale

| Based on the task flow you've experienced earlier, how would you rate the intuitiveness of findir<br>8 out of 8 answered | ng your friends' listening activity? |
|--------------------------------------------------------------------------------------------------------------------------|--------------------------------------|
| 1 - Not intuitive at all                                                                                                 | 0% (0) responses                     |
| 2                                                                                                                        | 0% (0) responses                     |
| 3