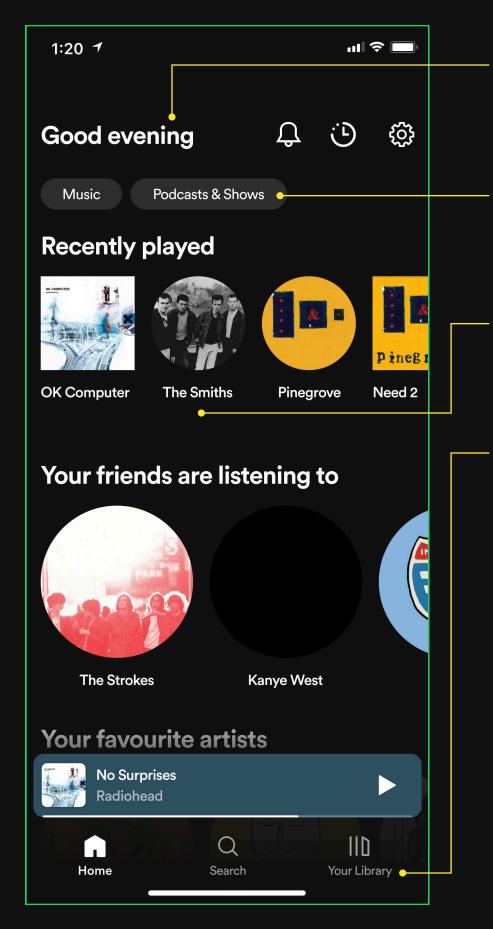

### 551m users

Spotify is the only music streaming app with social features, allowing users to follow friends' profiles and playlists. However, it lacks activity-sharing, leading users to rely on third-party platforms like Instagram and Twitter for sharing.

### I think spotify should adapt more social aspects to the app

I like seeing what people listen from which playlist and I would love to see that on the mobile app as well. A social tab in the mobile app wouldn't be bad I think. They can even add messaging so people can send songs on the app or join each other. I like doing that on discord. What do you people think?

#### Why doesn't Spotify have a messaging system?

I think it would be cool to message other Spotify users not celebrities. People can really bond through music. With the huge amount of people using Spotify daily, surprised Spotify hasn't put out this feature.