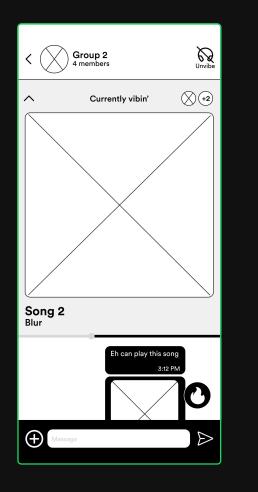

# Ideation

Spatity Social Hame page Spatity of the page

> Offiver listened to sas and hearing for the first time

Home community Profile

0

OOC

| Question 1 - Opinion Scale   |                                                                                    |                               |
|------------------------------|------------------------------------------------------------------------------------|-------------------------------|
| in Based on the task flow yo | u've experienced earlier, how would you rate the intuitiveness of finding and joir | ning/starting a Vibe Session? |
| 1 - Not intuitive at all     |                                                                                    | 25% (2) responses             |
| 2                            |                                                                                    | 38% (3) responses             |
| 3                            |                                                                                    | 25% (2) responses             |
| 4                            |                                                                                    | 13% (1) responses             |
| 5 - Very intuitive           |                                                                                    | 0% (0) responses              |