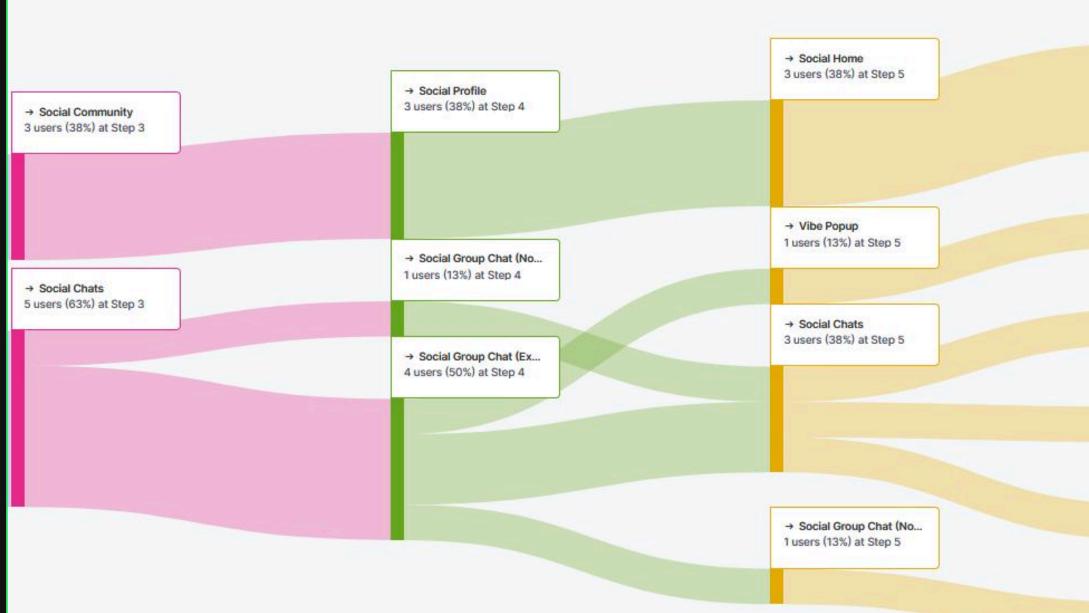

# Usability Testing

#### Question 1 - Opinion Scale

| Based on the task flow you've experienced earlier, how would you rate the intuitiveness of findir<br>8 out of 8 answered | ng your friends' listening activity? |
|--------------------------------------------------------------------------------------------------------------------------|--------------------------------------|
| 1 - Not intuitive at all                                                                                                 | 0% (0) responses                     |
| 2                                                                                                                        | 0% (0) responses                     |
| 3                                                                                                                        | 25% (2) responses                    |
| 4                                                                                                                        | 13% (1) responses                    |

| Question 1 - Opinion Scale   |                                                                                    |                               |
|------------------------------|------------------------------------------------------------------------------------|-------------------------------|
| in Based on the task flow yo | u've experienced earlier, how would you rate the intuitiveness of finding and joir | ning/starting a Vibe Session? |
| 1 - Not intuitive at all     |                                                                                    | 25% (2) responses             |
| 2                            |                                                                                    | 38% (3) responses             |
| 3                            |                                                                                    | 25% (2) responses             |
| 4                            |                                                                                    | 13% (1) responses             |
| 5 - Very intuitive           |                                                                                    | 0% (0) responses              |

### Qualitative

### Quantitative